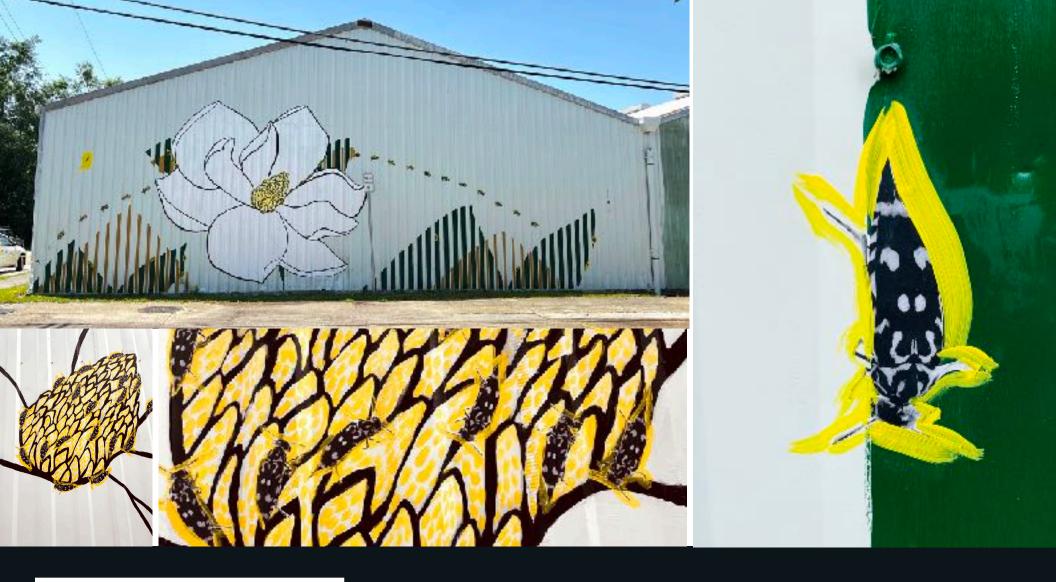

#### NATIVE STATE SYMBOL

Mural Painting in Covington, Louisiana. The artwork advocates for local pollinators to become state symbols. Beetles are the real pollinators of magnolia flowers.