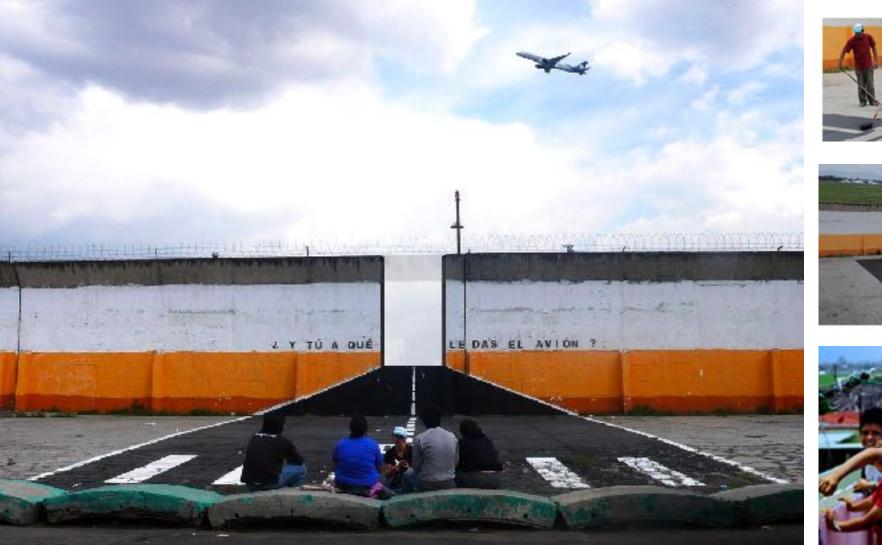

### ¿Y TÚ A QUÉ LE DAS EL AVIÓN?

In collaboration with the department of public safety, high-risk spots in the city were intervened to create a space for community dialogue.