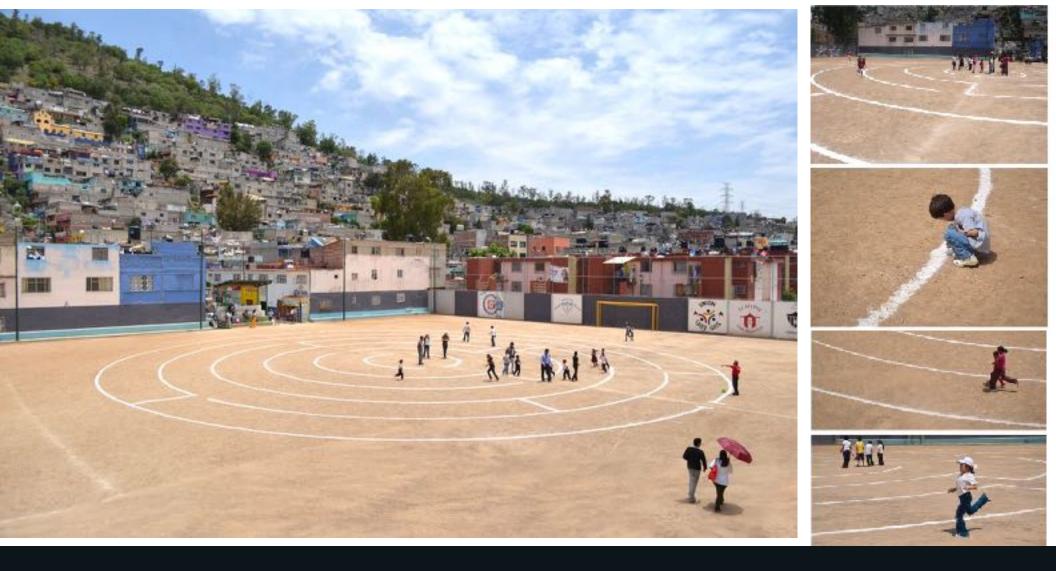

#### EL LABERINTO DE LA SOLEDAD

Lost and find yourself invited the people to seek together ways to reinforce the sense of community.