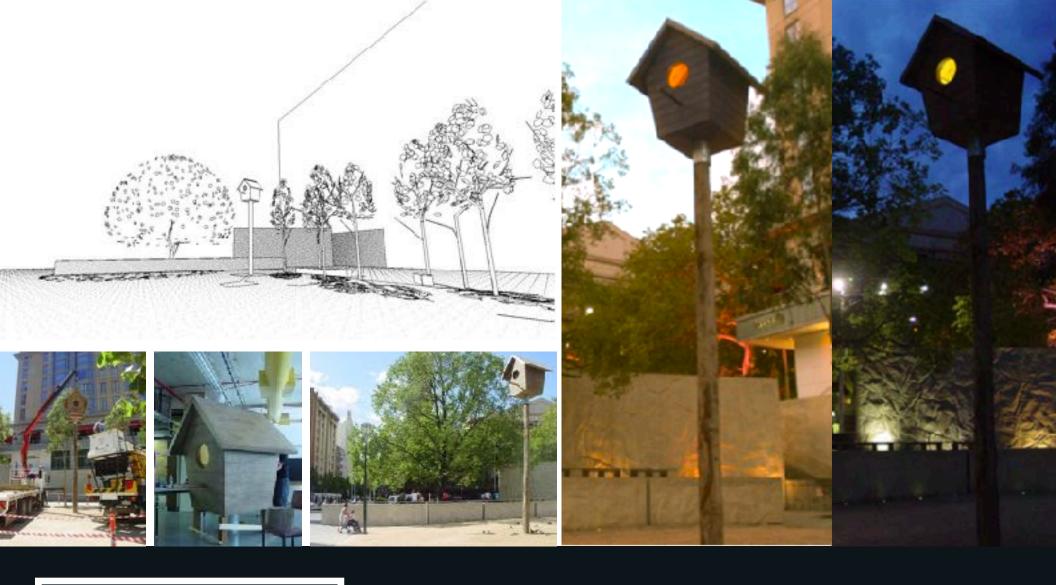

#### THE SIMPLE LIFE

Environmental commission award, Melbourne, Australia. The local government-sponsored the creation of a monumental sculpture powered by solar energy motivated citizens to reflect on the relationship between the natural and urban environments.relationship between the natural and urban environments.