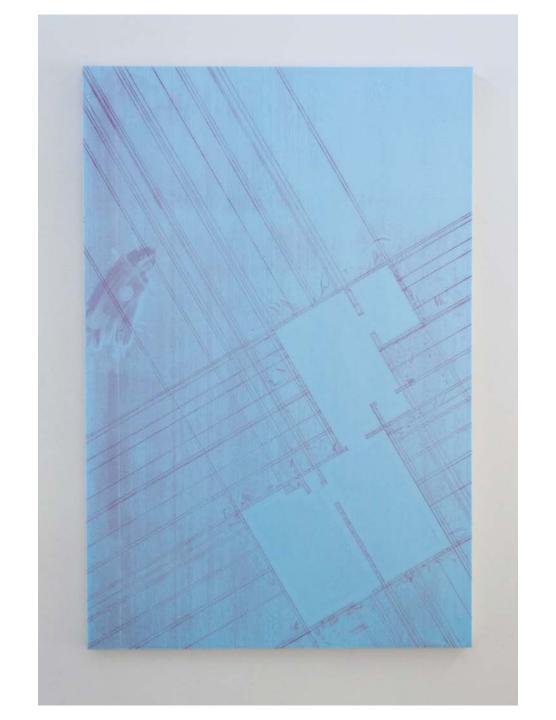

**442.5** ft² (111 Center), 2018 Foam, Red Marking Chalk

442.5 ft² (111 Center) No. 2, 2018, Masonite, Paint, Violet Marking Chalk

3111 ft² (1196 Fairbanks), 2018 Masonite, Paint, Red Marking Chalk

3111 ft² (1196 Fairbanks), 2018 Masonite, Paint, Red Marking Chalk