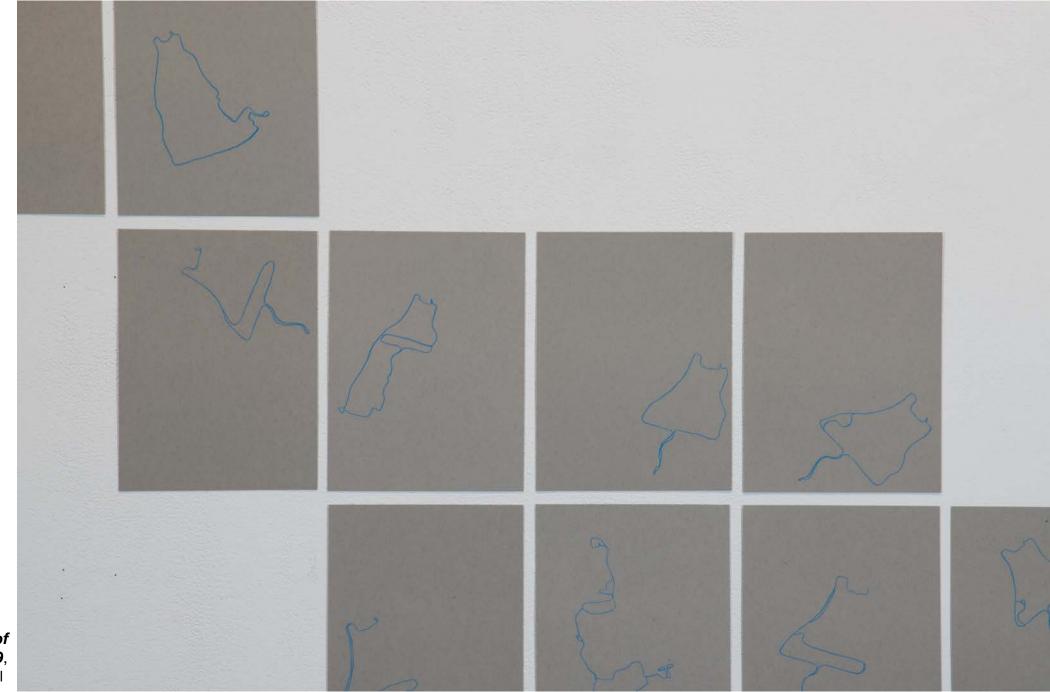

**442.5** ft² (111 Center), 2018 Foam, Red Marking Chalk

442.5 ft² (111 Center) No. 2, 2018, Masonite, Paint, Violet Marking Chalk

3111 ft² (1196 Fairbanks), 2018 Masonite, Paint, Red Marking Chalk

3111 ft² (1196 Fairbanks), 2018 Masonite, Paint, Red Marking Chalk