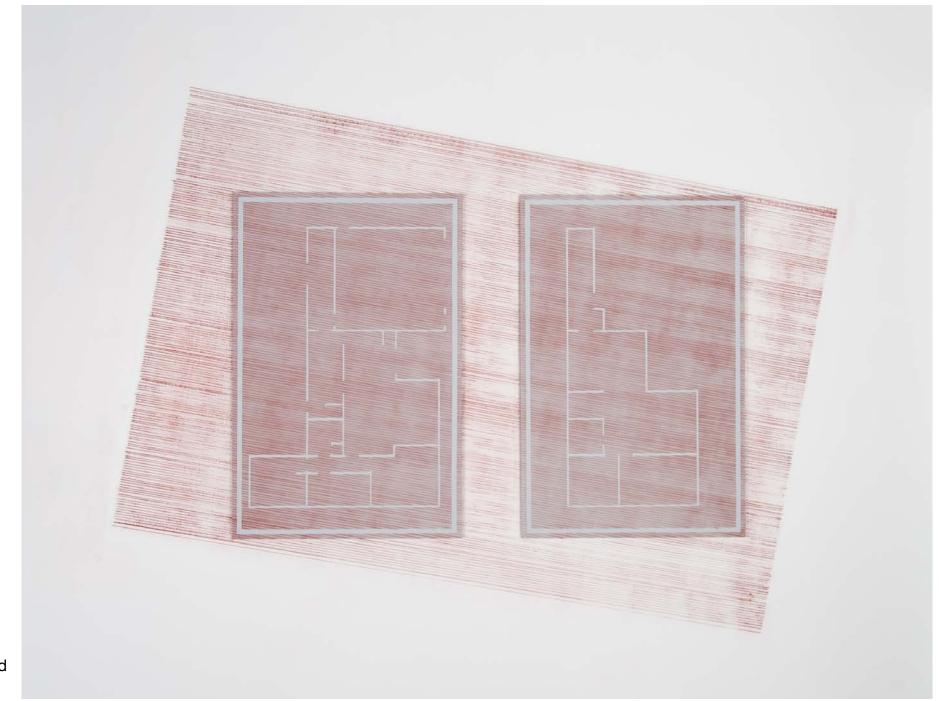

**442.5** ft² (111 Center), 2018 Foam, Red Marking Chalk

442.5 ft² (111 Center) No. 2, 2018, Masonite, Paint, Violet Marking Chalk

3111 ft² (1196 Fairbanks), 2018 Masonite, Paint, Red Marking Chalk

3111 ft² (1196 Fairbanks), 2018 Masonite, Paint, Red Marking Chalk