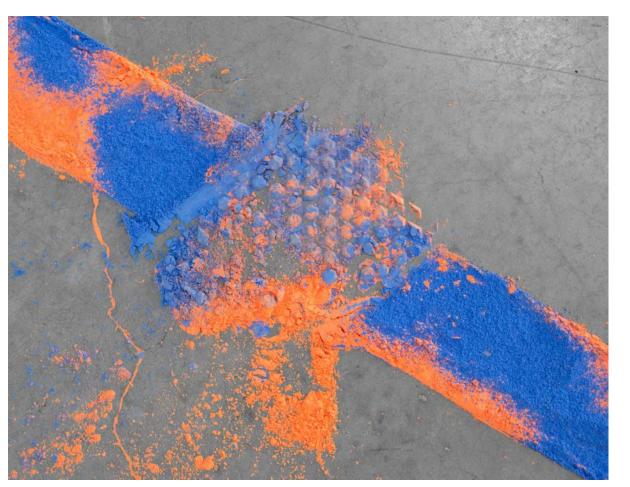

Floor, Floor Plans III (Alamo), 2018, Orange and Blue Marking Chalk

Floor, Floor Plans III (Alamo), End of day

*4:1*, 2019 Blue, Orange, Red, and Violet Marking Chalk, Nails, Chalk Reels

**4:1,** 2019 Detail