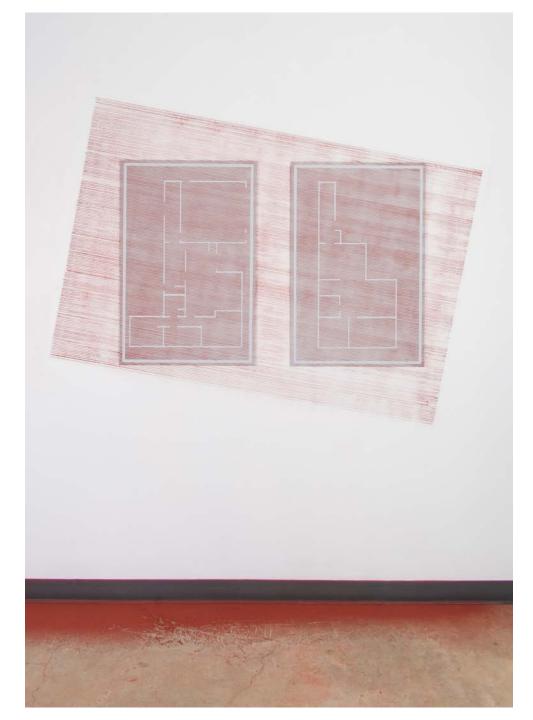

**442.5** ft² (111 Center), 2018 Foam, Red Marking Chalk

442.5 ft² (111 Center) No. 2, 2018, Masonite, Paint, Violet Marking Chalk

3111 ft² (1196 Fairbanks), 2018 Masonite, Paint, Red Marking Chalk

3111 ft² (1196 Fairbanks), 2018 Masonite, Paint, Red Marking Chalk