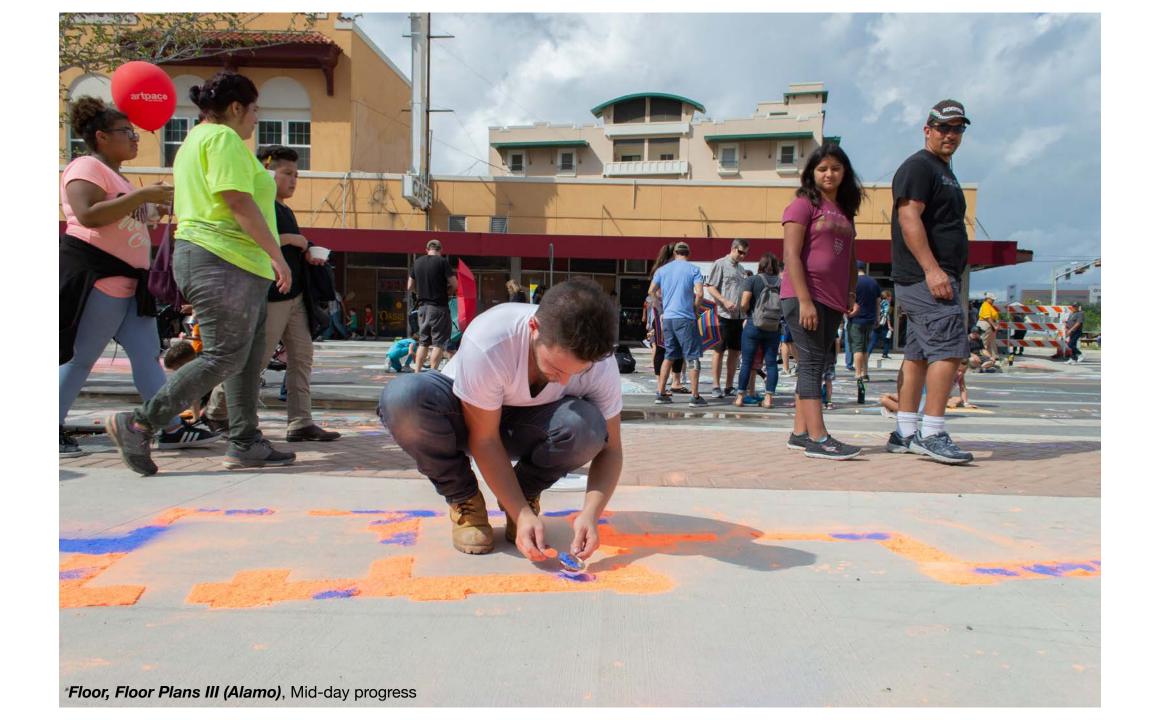

Floor, Floor Plans III (Alamo), 2018, Orange and Blue Marking Chalk

Floor, Floor Plans III (Alamo), End of day

*4:1*, 2019 Blue, Orange, Red, and Violet Marking Chalk, Nails, Chalk Reels

**4:1,** 2019 Detail