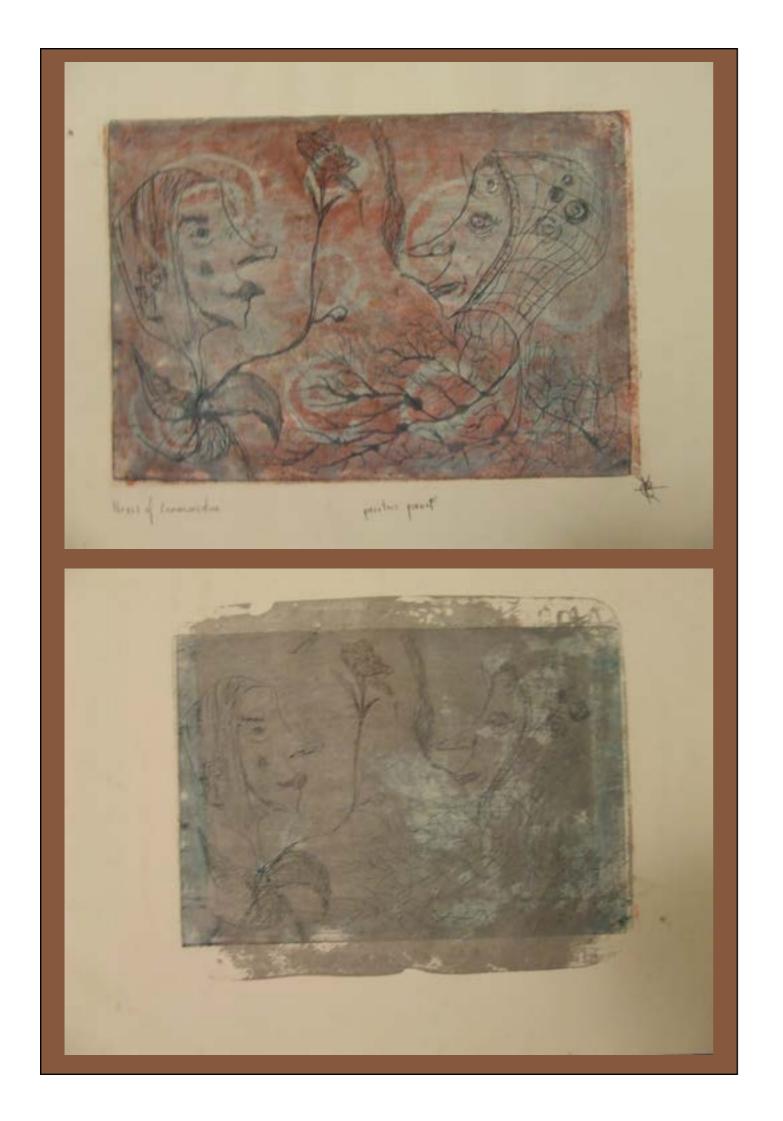

### one of eight variations.

This is one of my favorite prints. its very textural. It is a lithograth(silver ink) with screen printed formes on top.

RENEGOTIATING THE" KISS DIPTICT SCREEN PRINT WITH MONOTYPE TOGETHER WE ARE ALWAYS "A-PART 18 BY 30 INCHES