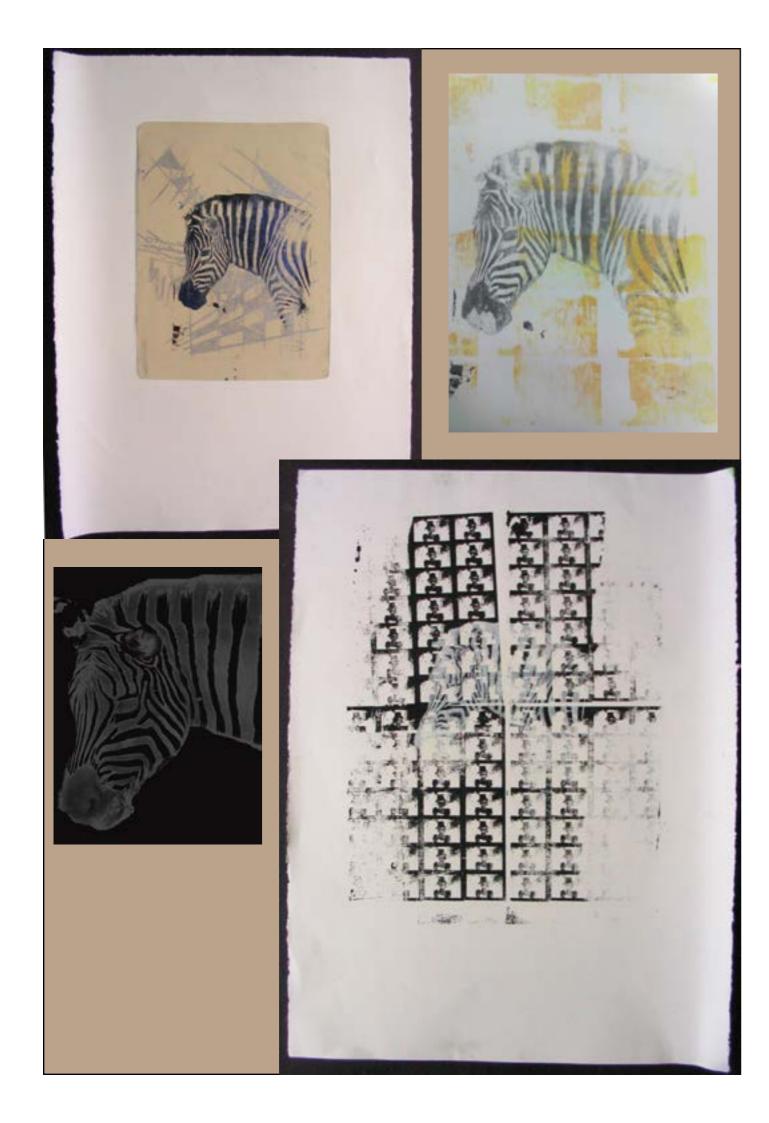

ure imsges. A dove











11/13I PRINTED 0VER 100 T-SHIRTS, THATI SHOWED IN S,A.



Dia de los muertos





Dia de Los muertos

THE PORTRAIT IS BASED ON IDEALISTIC BEAUTY. The portrait of is an oil painting that I continue to develope.





Los muertos



#### "CAMOFLAUGE, SOLE" SCREEN PRINT<sub>18"BY30"</sub>



Reworking images has developed my skills to visualy Think.









#### "FAKE, IMAGE" SCREEEN PRINT ON LITHOGRAPH 18'BY30'















VARYING IN THEME I FIND ONE MAJOR CONECTION IN MY WORK; IS LINEWORK.





### one of eight variations.



This is one of my favorite prints. its very textural. It is a lithograth(silver ink) with screen printed formes on top.









RENEGOTIATING THE" KISS DIPTICT SCREEN PRINT WITH MONOTYPE TOGETHER WE ARE ALWAYS "A-PART 18 BY 30 INCHES







"THE ANIMAL FARM



## HAND DRAWN IMAGES SCREEN PRINT





#### PAINTINGS



I primarily work in oil. the images that follow vary in mediums and styles.





The painting you in











Mixed media 12 inch by 8 inch on Canvas. iū. atlas îî. Iotus





## 12.GIRL AND TIGER





### 13. LOUNGE



15. OIL ON PANEL SECTION PHOTO-GRAPH

### PHOTOGRAPHY



16. OIL ON PANEL SECTION PHOTO-GRAPH