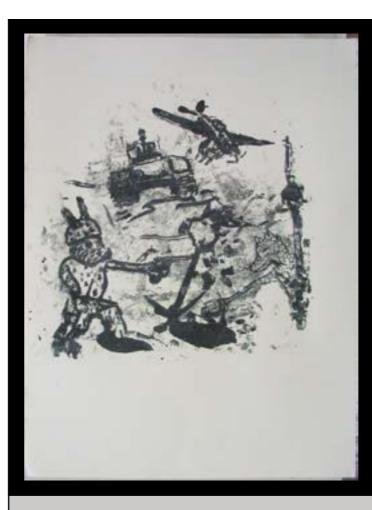

e imsges. A dove











11/13I PRINTED 0VER 100 T-SHIRTS, THATI SHOWED IN S,A.



Dia de los muertos





Dia de Los muertos

THE PORTRAIT IS BASED ON IDEALISTIC BEAUTY. The portrait of is an oil painting that I continue to develope.





Los muertos



#### "CAMOFLAUGE, SOLE" SCREEN PRINT<sub>18"BY30"</sub>



Reworking images has developed my skills to visualy Think.









#### "FAKE, IMAGE" SCREEEN PRINT ON LITHOGRAPH 18'BY30'















VARYING IN THEME I FIND ONE MAJOR CONECTION IN MY WORK; IS LINEWORK.





### one of eight variations.



This is one of my favorite prints. its very textural. It is a lithograth(silver ink) with screen printed formes on top.









RENEGOTIATING THE" KISS DIPTICT SCREEN PRINT WITH MONOTYPE TOGETHER WE ARE ALWAYS "A-PART 18 BY 30 INCHES







"THE ANIMAL FARM



## HAND DRAWN IMAGES SCREEN PRINT





#### PAINTINGS



I primarily work in oil. the images that follow vary in mediums and styles.





The painting you in











Mixed media 12 inch by 8 inch on Canvas. iū. atlas îî. Iotus





## 12.GIRL AND TIGER





### 13. LOUNGE



15. OIL ON PANEL SECTION PHOTO-GRAPH

### PHOTOGRAPHY



16. OIL ON PANEL SECTION PHOTO-GRAPH