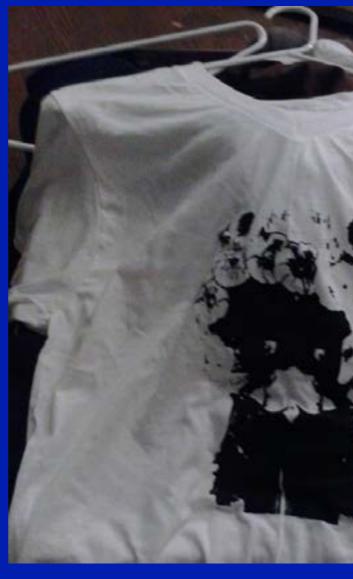

culture imsges. A dove

11/13I PRINTED 0VER 100 T-SHIRTS, THATI SHOWED IN S,A.

Dia de los muertos

Dia de Los muertos

THE PORTRAIT IS BASED ON IDEALISTIC BEAUTY. The portrait of is an oil painting that I continue to develope.