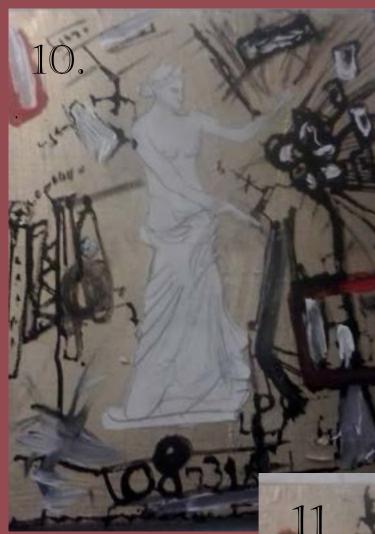

#### PAINTINGS

I primarily work in oil. the images that follow vary in mediums and styles.

The painting you in

Mixed media 12 inch by 8 inch on Canvas. iū. atlas îî. Iotus