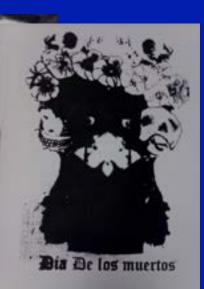

culture imsges. A dove

11/13I PRINTED 0VER 100 T-SHIRTS, THATI SHOWED IN S,A.

Dia de los muertos

Dia de Los muertos

THE PORTRAIT IS BASED ON IDEALISTIC BEAUTY. The portrait of is an oil painting that I continue to develope.

Los muertos