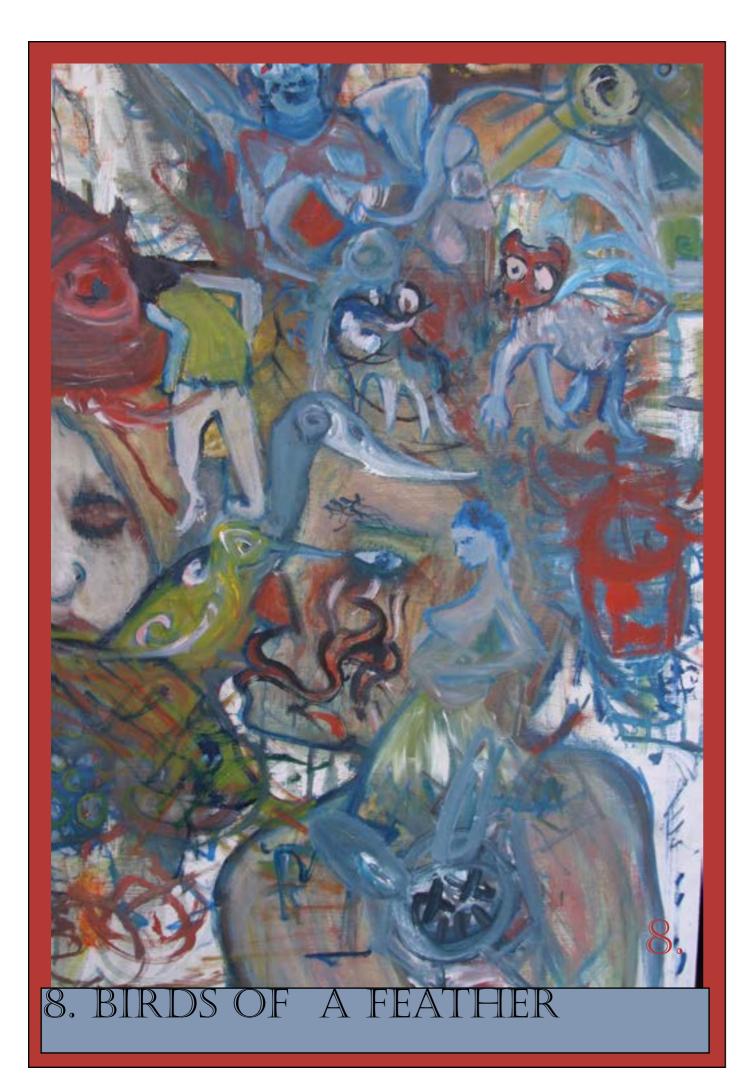

of is an oil painting that I continue to develope.





Los muertos



#### "CAMOFLAUGE, SOLE" SCREEN PRINT<sub>18"BY30"</sub>



Reworking images has developed my skills to visualy Think.









#### "FAKE, IMAGE" SCREEEN PRINT ON LITHOGRAPH 18'BY30'















VARYING IN THEME I FIND ONE MAJOR CONECTION IN MY WORK; IS LINEWORK.





### one of eight variations.



This is one of my favorite prints. its very textural. It is a lithograth(silver ink) with screen printed formes on top.









RENEGOTIATING THE" KISS DIPTICT SCREEN PRINT WITH MONOTYPE TOGETHER WE ARE ALWAYS "A-PART 18 BY 30 INCHES







"THE ANIMAL FARM



## HAND DRAWN IMAGES SCREEN PRINT





#### PAINTINGS



I primarily work in oil. the images that follow vary in mediums and styles.





The painting you in











Mixed media 12 inch by 8 inch on Canvas. iū. atlas îî. Iotus





## 12.GIRL AND TIGER





### 13. LOUNGE



15. OIL ON PANEL SECTION PHOTO-GRAPH

### PHOTOGRAPHY



16. OIL ON PANEL SECTION PHOTO-GRAPH