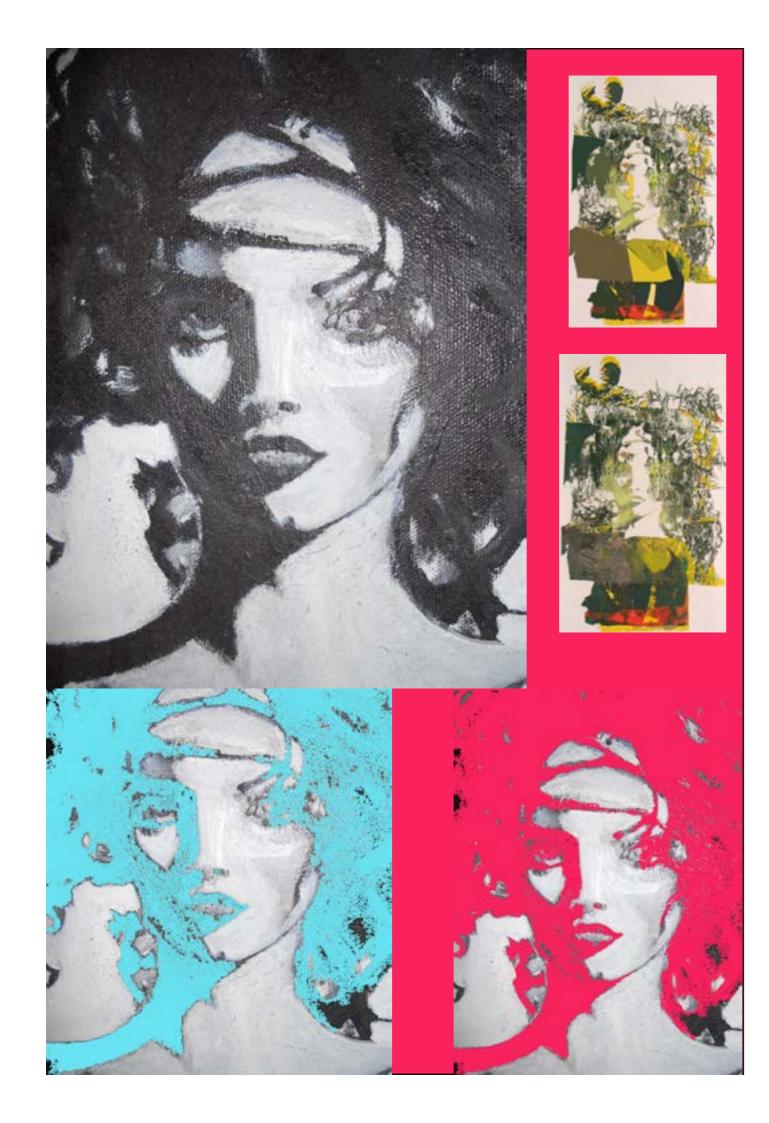

#### PAINTINGS

I primarily work in oil. the images that follow vary in mediums and styles.

The painting you in

Mixed media 12 inch by 8 inch on Canvas. iū. atlas îî. Iotus