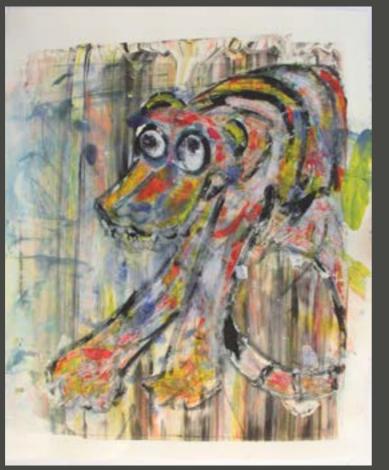

image.

The tittle is

This image explores

It is 18 by 30

right is screen print

inches.I utillized pop

culture imsges. A dove











11/13I PRINTED 0VER 100 T-SHIRTS, THATI SHOWED IN S,A.



Dia de los muertos





Dia de Los muertos

THE PORTRAIT IS BASED ON IDEALISTIC BEAUTY. The portrait of is an oil painting that I continue to develope.





Los muertos



#### "CAMOFLAUGE, SOLE" SCREEN PRINT<sub>18"BY30"</sub>



Reworking images has developed my skills to visualy Think.









#### "FAKE, IMAGE" SCREEEN PRINT ON LITHOGRAPH 18'BY30'















VARYING IN THEME I FIND ONE MAJOR CONECTION IN MY WORK; IS LINEWORK.





### one of eight variations.



This is one of my favorite prints. its very textural. It is a lithograth(silver ink) with screen printed formes on top.









RENEGOTIATING THE" KISS DIPTICT SCREEN PRINT WITH MONOTYPE TOGETHER WE ARE ALWAYS "A-PART 18 BY 30 INCHES







"THE ANIMAL FARM



## HAND DRAWN IMAGES SCREEN PRINT





#### PAINTINGS



I primarily work in oil. the images that follow vary in mediums and styles.





The painting you in











Mixed media 12 inch by 8 inch on Canvas. iū. atlas îî. Iotus





## 12.GIRL AND TIGER





### 13. LOUNGE



15. OIL ON PANEL SECTION PHOTO-GRAPH

### PHOTOGRAPHY



16. OIL ON PANEL SECTION PHOTO-GRAPH