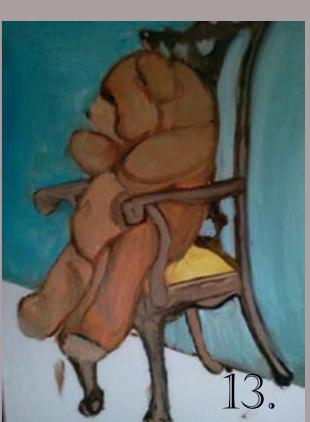

CREEN PRINT<sub>18"BY30"</sub>



Reworking images has developed my skills to visualy Think.









#### "FAKE, IMAGE" SCREEEN PRINT ON LITHOGRAPH 18'BY30'















VARYING IN THEME I FIND ONE MAJOR CONECTION IN MY WORK; IS LINEWORK.





### one of eight variations.



This is one of my favorite prints. its very textural. It is a lithograth(silver ink) with screen printed formes on top.









RENEGOTIATING THE" KISS DIPTICT SCREEN PRINT WITH MONOTYPE TOGETHER WE ARE ALWAYS "A-PART 18 BY 30 INCHES







"THE ANIMAL FARM



## HAND DRAWN IMAGES SCREEN PRINT





#### PAINTINGS



I primarily work in oil. the images that follow vary in mediums and styles.





The painting you in











Mixed media 12 inch by 8 inch on Canvas. iū. atlas îî. Iotus





## 12.GIRL AND TIGER





### 13. LOUNGE



15. OIL ON PANEL SECTION PHOTO-GRAPH

### PHOTOGRAPHY



16. OIL ON PANEL SECTION PHOTO-GRAPH