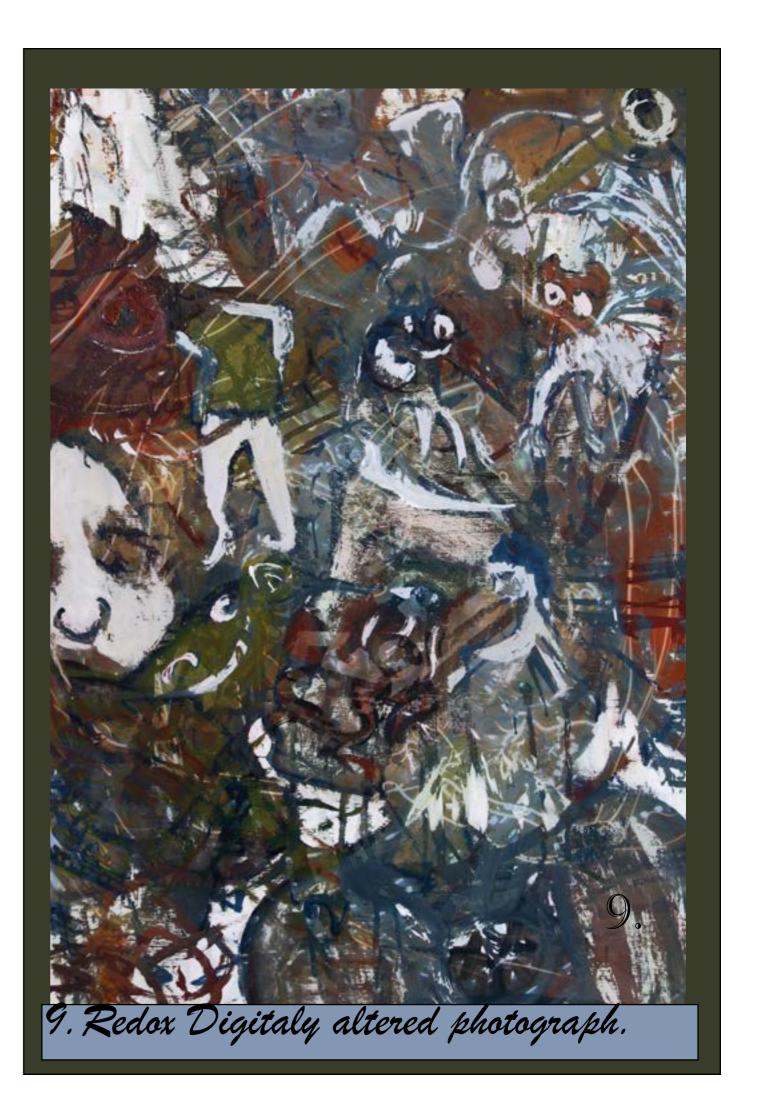

is an oil painting that I continue to develope.





Los muertos



#### "CAMOFLAUGE, SOLE" SCREEN PRINT<sub>18"BY30"</sub>



Reworking images has developed my skills to visualy Think.









#### "FAKE, IMAGE" SCREEEN PRINT ON LITHOGRAPH 18'BY30'















VARYING IN THEME I FIND ONE MAJOR CONECTION IN MY WORK; IS LINEWORK.





### one of eight variations.



This is one of my favorite prints. its very textural. It is a lithograth(silver ink) with screen printed formes on top.









RENEGOTIATING THE" KISS DIPTICT SCREEN PRINT WITH MONOTYPE TOGETHER WE ARE ALWAYS "A-PART 18 BY 30 INCHES







"THE ANIMAL FARM



## HAND DRAWN IMAGES SCREEN PRINT





#### PAINTINGS



I primarily work in oil. the images that follow vary in mediums and styles.





The painting you in











Mixed media 12 inch by 8 inch on Canvas. iū. atlas îî. Iotus





## 12.GIRL AND TIGER





### 13. LOUNGE



15. OIL ON PANEL SECTION PHOTO-GRAPH

### PHOTOGRAPHY



16. OIL ON PANEL SECTION PHOTO-GRAPH