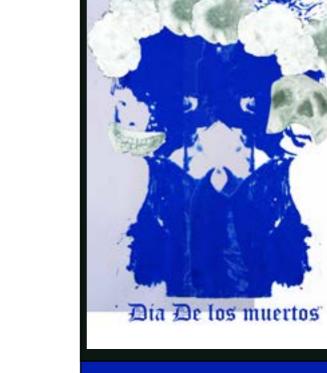

culture imsges. A dove

11/13I PRINTED 0VER 100 T-SHIRTS, THATI SHOWED IN S,A.

Dia de los muertos

Dia de Los muertos

THE PORTRAIT IS BASED ON IDEALISTIC BEAUTY. The portrait of is an oil painting that I continue to develope.

Los muertos