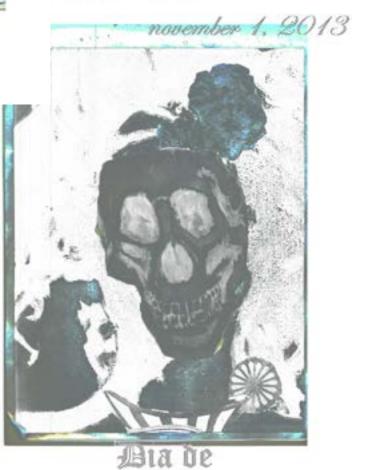

culture imsges. A dove

11/13I PRINTED 0VER 100 T-SHIRTS, THATI SHOWED IN S,A.

Dia de los muertos

Dia de Los muertos

THE PORTRAIT IS BASED ON IDEALISTIC BEAUTY. The portrait of is an oil painting that I continue to develope.