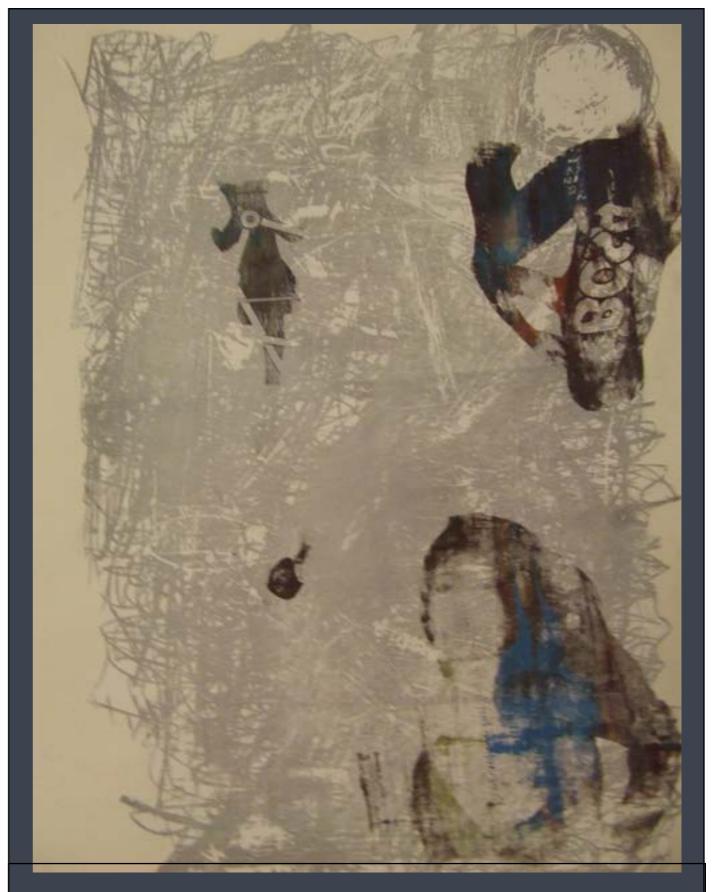

### one of eight variations.

This is one of my favorite prints. its very textural. It is a lithograth(silver ink) with screen printed formes on top.

RENEGOTIATING THE" KISS DIPTICT SCREEN PRINT WITH MONOTYPE TOGETHER WE ARE ALWAYS "A-PART 18 BY 30 INCHES