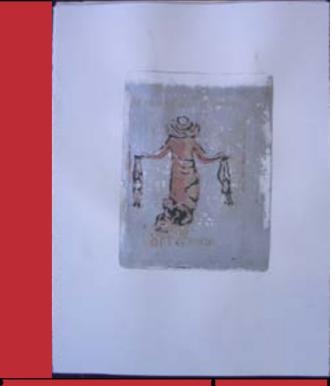

culture imsges. A dove

11/13I PRINTED 0VER 100 T-SHIRTS, THATI SHOWED IN S,A.

Dia de los muertos

Dia de Los muertos

THE PORTRAIT IS BASED ON IDEALISTIC BEAUTY. The portrait of is an oil painting that I continue to develope.

Los muertos