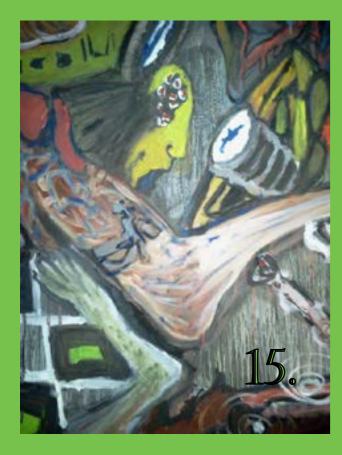

"BY30"</sub>



Reworking images has developed my skills to visualy Think.









#### "FAKE, IMAGE" SCREEEN PRINT ON LITHOGRAPH 18'BY30'















VARYING IN THEME I FIND ONE MAJOR CONECTION IN MY WORK; IS LINEWORK.





### one of eight variations.



This is one of my favorite prints. its very textural. It is a lithograth(silver ink) with screen printed formes on top.









RENEGOTIATING THE" KISS DIPTICT SCREEN PRINT WITH MONOTYPE TOGETHER WE ARE ALWAYS "A-PART 18 BY 30 INCHES







"THE ANIMAL FARM



## HAND DRAWN IMAGES SCREEN PRINT





#### PAINTINGS



I primarily work in oil. the images that follow vary in mediums and styles.





The painting you in











Mixed media 12 inch by 8 inch on Canvas. iū. atlas îî. Iotus





## 12.GIRL AND TIGER





### 13. LOUNGE



15. OIL ON PANEL SECTION PHOTO-GRAPH

### PHOTOGRAPHY



16. OIL ON PANEL SECTION PHOTO-GRAPH